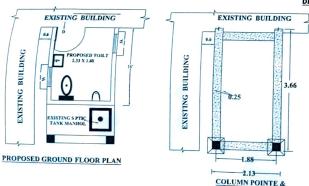

Principal Kanchrapara College
Kanchrapara, 24 Pgs (N)

PROPOSED CONSTRUCTION OF GROUND FLOOR EXTENTION TOILET, BETWEEN STAFF BUILDING & HERITAGE BUILDING NEAR GENERATER ROOM FOR KANCHRAPARA COLLAGE AT HOLDING NO- 2, SIRAJ MONDAL LANE WARD NO- 8, MOUZA - LAHIRBAG, POLOT NO - 1616,1627,1632,1635,1652, KHOTIAN NO - 2585, J.L NO- 2, UNDER KANCHRAPARA MUNICIPALITY ,PIN- 743145, DIST - NORTH 24 PARGANAS

3. ALL PLASTER PROP 6:1
4. ALL REANFORCEMENT
SHOULD BE PROVIDE AS
PER ISI -456 -2000

SIGNATURE OF OWNER Principal

Kanchianara 24 Pos IN

DRAWN BY:---

BEAM DETAIL

MANOJ MISTRI

Diploma Chi Engineer Reg. No. 51633 (ICE (I)) NOTE:-PROPOSED COVERED AREA AT GROUND FLOOR = 6.88 SQM