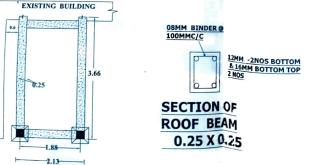

KANCHRAPARA MUNICIPALITY ,PIN -743145 ,DIST - NORTH 24 PARGANAS

ORMN BINDER @ 100 MM C/C

10" X10"

12MM -2NOS TOP &

NOS BOTTOM

DIRRECTION ACCORDING TO FRENT ELEVATION

DOORS & WINDOWS
SCHEDULE:--

DOOR= 3'-3" X6'-06" WINDOWS (W)= 3'-00" X3'-00" & SK=3' X1'

SPECIFICATION:
1. ALL RCC WORK PROP

3:1.5:1

2. ALL B/W PROP 6:1
3. ALL PLASTER PROP 6:1
4. ALL REANFORCEMENT

4. ALL REANFORCEMENT SHOULD BE PROVIDE AS PER ISI -456 -2000

1. ALL RCC WORK PROP 3:1.5:1 2. ALL B/W PROP 6:1

3. ALL PLASTER PROP 6:1
4. ALL REANFORCEMENT
SHOULD BE PROVIDE AS
PER ISI -456 -2000

SIGNATURE OF OWNER Principal

Kanchianara 24 Pos IN

DRAWN BY:---

BEAM DETAIL

MANOJ MISTRI

Diploma Chi Engineer Reg. No. 51633 (ICE (I)) NOTE:-PROPOSED COVERED AREA AT GROUND FLOOR = 6.88 SQM