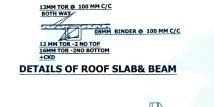

KANCHRAPARA MUNICIPALITY ,PIN -743145 ,DIST - NORTH 24 PARGANAS

ORMN BINDER @ 100 MM C/C

10" X10"

12MM -2NOS TOP &

NOS BOTTOM

DIRRECTION ACCORDING TO FRENT ELEVATION

DOORS & WINDOWS
SCHEDULE:--

DOOR= 3'-3" X6'-06" WINDOWS (W)= 3'-00" X3'-00" & SK=3' X1'

SPECIFICATION:
1. ALL RCC WORK PROP

3:1.5:1

2. ALL B/W PROP 6:1
3. ALL PLASTER PROP 6:1
4. ALL REANFORCEMENT

4. ALL REANFORCEMENT SHOULD BE PROVIDE AS PER ISI -456 -2000

1. ALL RCC WORK PROP 3:1.5:1 2. ALL B/W PROP 6:1

3. ALL PLASTER PROP 6:1
4. ALL REANFORCEMENT
SHOULD BE PROVIDE AS
PER ISI -456 -2000

SIGNATURE OF OWNER Principal

Kanchianara 24 Pos IN

DRAWN BY:---

BEAM DETAIL

MANOJ MISTRI

Diploma Chi Engineer Reg. No. 51633 (ICE (I)) NOTE:-PROPOSED COVERED AREA AT GROUND FLOOR = 6.88 SQM