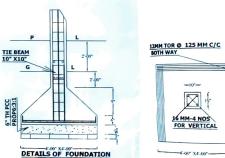

KANCHRAPARA MUNICIPALITY ,PIN -743145 ,DIST - NORTH 24 PARGANAS

ORMN BINDER @ 100 MM C/C

10" X10"

12MM -2NOS TOP &

NOS BOTTOM

DIRRECTION ACCORDING TO FRENT ELEVATION

DOORS & WINDOWS
SCHEDULE:--

DOOR= 3'-3" X6'-06" WINDOWS (W)= 3'-00" X3'-00" & SK=3' X1'

SPECIFICATION:
1. ALL RCC WORK PROP

3:1.5:1

2. ALL B/W PROP 6:1
3. ALL PLASTER PROP 6:1
4. ALL REANFORCEMENT

4. ALL REANFORCEMENT SHOULD BE PROVIDE AS PER ISI -456 -2000

1. ALL RCC WORK PROP 3:1.5:1 2. ALL B/W PROP 6:1

3. ALL PLASTER PROP 6:1
4. ALL REANFORCEMENT
SHOULD BE PROVIDE AS
PER ISI -456 -2000

SIGNATURE OF OWNER Principal

Kanchianara 24 Pos IN

DRAWN BY:---

BEAM DETAIL

MANOJ MISTRI

Diploma Chi Engineer Reg. No. 51633 (ICE (I)) NOTE:-PROPOSED COVERED AREA AT GROUND FLOOR = 6.88 SQM